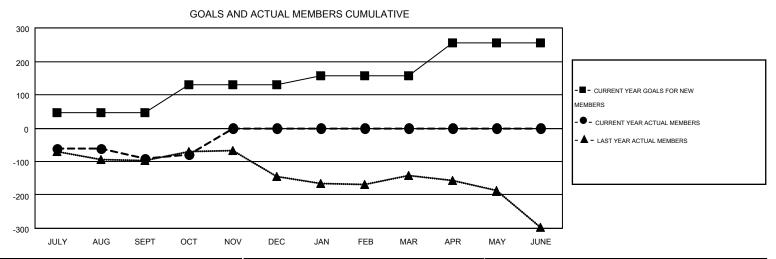

3

JULY

AUG

SEPT

ОСТ

NOV

DEC

JAN

FEB

MAR

APR

MAY

JUNE

| DROPPED CLUBS: 1 |     | 71 CLUBS OF 230 ADDED 1 OR MORE<br>NEW MEMBERS | GENDER DISTRIBUTION  MALE 3,745 (68.21%) |                |       |
|------------------|-----|------------------------------------------------|------------------------------------------|----------------|-------|
| DROPPED MEMBERS  |     |                                                | FEMALE                                   | 1,745 (31.79%) |       |
| DECEASED         | 38  | CLICK HERE FOR HEALTH                          |                                          |                | 4 054 |
| CLUB CANCELLED   |     | ASSESSMENT DATA                                | FAMILY UNIT MEMBERS                      |                | 1,051 |
| OTHER            | 225 |                                                | HEAD OF HOUSEHOLD                        |                | 512   |
| TOTAL            | 269 |                                                | NON-HEAD OF HOUSEHOLD                    | )              | 539   |