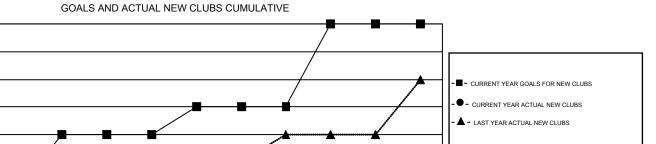

3

JULY

AUG

SEPT

ОСТ

NOV

DEC

JAN

FEB

MAR

APR

MAY

JUNE

| DROPPED CLUBS: 1 |     | 71 CLUBS OF 230 ADDED 1 OR MORE<br>NEW MEMBERS | GENDER DISTRIBUTION  MALE 3,745 (68.21%) |                |       |
|------------------|-----|------------------------------------------------|------------------------------------------|----------------|-------|
| DROPPED MEMBERS  |     |                                                | FEMALE                                   | 1,745 (31.79%) |       |
| DECEASED         | 38  | CLICK HERE FOR HEALTH                          |                                          |                | 4 054 |
| CLUB CANCELLED   |     | ASSESSMENT DATA                                | FAMILY UNIT MEMBERS                      |                | 1,051 |
| OTHER            | 225 |                                                | HEAD OF HOUSEHOLD                        |                | 512   |
| TOTAL            | 269 |                                                | NON-HEAD OF HOUSEHOLD                    | )              | 539   |